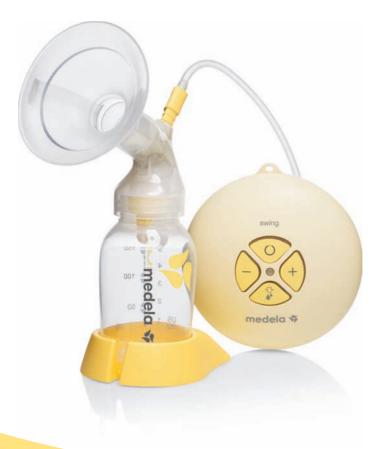

Swing<sup>™</sup> – The high Quality of hospitals electric Breastpump with 2-Phase Expression Technology

### Swing<sup>™</sup> The electric Breastpump with 2-Phase Expression Technology. Ideal for daily use; perfect for active Mothers.

| Why do mothers<br>buy it?                                                                                                       | Swing is a very reliable breastpump which<br>offers high quality and great comfort. It pumps<br>more milk in less time and is compact and<br>quiet, so it can be used discreetly on the<br>move.          | Page<br>4/5 |
|---------------------------------------------------------------------------------------------------------------------------------|-----------------------------------------------------------------------------------------------------------------------------------------------------------------------------------------------------------|-------------|
| What are the benefits?                                                                                                          | Efficient, comfortable, easy to use and discreet.                                                                                                                                                         | Page<br>6   |
| Who buys it?                                                                                                                    | Mothers who work part-time, pursue a hobby,<br>engage in sports, etc. They don't want to<br>spend too much time pumping. Also ideal in<br>case of latch-on problems, breast infection or<br>sore nipples. | Page<br>7   |
| Why is it better?                                                                                                               | The Medela 2-Phase-Expression Technology<br>delivers mothers more milk in less time. Plus,<br>all parts that come into direct contact with<br>breastmilk are (and have always been) free of<br>BPA.       | Page<br>8   |
| Everything a<br>breastfeeding<br>mother needsMedela offers a full range of products for<br>the needs of a breastfeeding mother. |                                                                                                                                                                                                           | Page<br>9   |
| Calma: the right feeding solution                                                                                               | Calma is the right feeding solution for mothers who pump.                                                                                                                                                 | Page<br>10  |
| Who is behind it?                                                                                                               | Medela is your leading partner when it comes<br>to breastfeeding. Learn more about how you<br>can profit with Medela solutions.                                                                           | Page<br>11  |

# Swing<sup>™</sup> Specifications & why a Mother would choose it

|                                                                                  | Swing                                                                  | Advantage                                                                                                                                                                                                                 |
|----------------------------------------------------------------------------------|------------------------------------------------------------------------|---------------------------------------------------------------------------------------------------------------------------------------------------------------------------------------------------------------------------|
| Technology                                                                       | Research-based 2-Phase<br>Expression Technology                        | 2-Phase Expression guarantees efficiency and comfort.                                                                                                                                                                     |
| Handling                                                                         | Electric                                                               | Electric handling provides a convenient and effortless pumping session.                                                                                                                                                   |
| Dimension Pump                                                                   | 12 x 13 x 5.7cm                                                        | Swing with its compact design is easy to hold and transport.                                                                                                                                                              |
| Weight                                                                           | 300g (incl. batteries)                                                 | The light pump offers mobility.                                                                                                                                                                                           |
| Material                                                                         | PE, PP, TPE                                                            | All parts can be cleaned very easily –<br>boiling, microwave bags, sterilising,<br>etc.                                                                                                                                   |
| Content                                                                          | Pump consists of only 6 parts                                          | It is intuitive and easy to assemble,<br>use and clean.                                                                                                                                                                   |
| Breastshield                                                                     | Individual sized PersonalFit, soft and gentle SoftFit                  | More comfort due to the choice of<br>two different breastshields, depending<br>on the mother's individual preference.                                                                                                     |
| Vacuum<br>(Stimulation/<br>Expression)<br>Cycles<br>(Stimulation/<br>Expression) | 50-120mmHg<br>50-250mmHg<br>~100 cycles/minute<br>~45-72 cycles/minute | The pump switches automatically<br>from stimulation- to expression phase.<br>Or mothers can switch between<br>the two phases or choose the most<br>comfortable vacuum level easily by<br>pushing one button individually. |