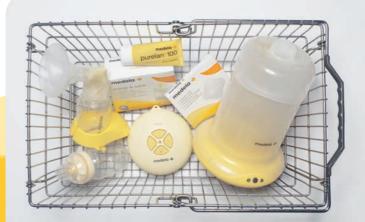

# What else is needed for successful pumping?

The package contains:

1x Pump 1x Tubing 1x Connector

1x Bottle 1x Stand, Lid, Disc, Cap 1x Bag 1x PersonalFit Breastshield 1x SoftFit Breastshield 1x Mains Adapter

All parts that come into contact with breastmilk are completely BPA-free!

Other products your customers might find helpful:

- I B-Well Bottle Warmer/B-Well Steam Sterilizer: Gently heats breastmilk and keeps it warm on constant end temperature and can neatly be stored in the B-Well Steam Sterilizer.
- I PureLan: natural lanolin to treat sore nipples.
- I Hydrogel Pads: Provides instant relief with a unique cooling effect.
- I Pump&Save Breastmilk Bags: The practical stand-up bag, that makes collecting and freezing easy and hygienic